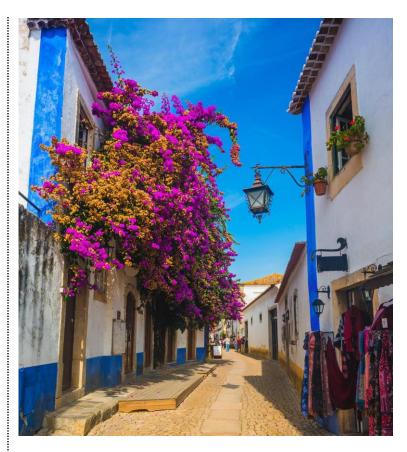

Day 9: Friday, November 7, 2025 Cascais - Obidos - Sintra - Cascais Explore the picture-perfect city of Obidos, where white-washed houses sit snug within medieval city walls, and toast with a ginjinha, a sour cherry liqueur served in a small chocolate cup. Continue on to Sintra (UNESCO), a breathtaking hub that served as the summer residence of Portuguese kings for six centuries. Then, it's your choice! Explore the quaint hilltop village of Sintra and take some time to wander through the winding streets -OR-join a guided tour of the National Palace of Sintra, considered the best-preserved medieval palace in Portugal. Bid Portugal goodbye during dinner in Cascais and celebrate the end of your unforgettable journey. (B, D)