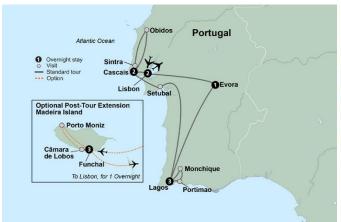

### **ITINERARY AT A GLANCE**

Days 5 – 7

Day 1 Overnight Flight

Days 2, 3 Turim Marques Hotel , Lisbon
Day 4 Vitoria Stone Hotel , Evora

Days 8, 9 Vila Gale Cascais Hotel, Cascais

Vila Gale Lagos, Algarve

On some dates alternate hotels may be used.

Day 1: Thursday, October 30, 2025 Overnight Flight Ancient castles and Roman ruins, groves of orange and almond trees, quiet whitewashed villages, and welcoming locals – Portugal is waiting for you.

**Day 2: Friday, October 31, 2025 Lisbon, Portugal - Tour Begins**Say hello to Lisbon, Portugal's capital and a city full of authenticity, where old customs and ancient history intermix with cultural entertainment. Tonight, join your fellow travelers for a welcome dinner. *(D)* 

Day 3: Saturday, November 1, 2025 Lisbon Choose how you want to explore Lisbon today because it's your choice! Discover the art and tradition of Portuguese sidewalks during a locally led walking tour -OR- venture with your Tour Manager on foot and discover the city through the lens of the businesses and streets connected with the country's most loved fish, bacalhau (salted codfish). After, travel to Belem and see the iconic Belem Tower (UNESCO). View the façade of the 16th-century Jeronimos Monastery\* (UNESCO) and learn about the importance of this iconic site. Tonight, you may choose to join an optional tour to listen to local artists perform traditional Fado music, a UNESCO intangible cultural heritage highlight. (B)

Day 4: Sunday, November 2, 2025 Lisbon - Evora Today, make your way through Portugal's charming countryside. Visit a family-owned cork factory, where you'll learn about the product's importance to the local economy and why Portugal is the world's top cork producer. Your journey then takes you to Evora (UNESCO) – the "Museum City of Portugal." In the afternoon, take time to explore this medieval walled city and see its well-preserved Roman temple up close. (B)

Day 5: Monday, November 3, 2025 Evora - Lagos Journey to the stunning coasts of the Algarve - the southernmost region of Portugal. On the way, visit a local gin distillery. Learn how one man took a homemade drink and implemented traditional Portuguese stills and local ingredients to craft a premium gin. Savor the flavors of these botanicals before continuing your journey south. This afternoon, keep the day balanced and fruity at a winery. Indulge in full-bodied wines from the Alentejo region during a winery tour, tasting, and light lunch before continuing on your drive. Later, switch the rich taste of local wine and spirits for salty ocean air in Algarve. This evening, explore the historic resort town of Lagos, where Moorish and Renaissance influences meet towering seaside cliffs. Many celebrated voyagers began their explorations from this bustling port city. (B, L)

Day 6: Tuesday, November 4, 2025 Lagos It's your day to experience the Algarve on your own. Geraniums, camellias, and oleanders grow alongside fig, orange, and almond trees, while brightly colored fishing boats bob in the sea. Protected by hills to the north and warmed by the sea, the Algarve's mild climate and beautiful beaches attract visitors from all over the world. You may choose to join an optional boat tour\*\* today that gets you closer to some of the most famous coastal scenery in Portugal. (B, D)

Day 7: Wednesday, November 5, 2025 Lagos - Portimão - Monchique - Lagos This morning venture along the coast to discover the importance of the sardine canning industry in the Algarve. Then, continue to Monchique, a mountain village nestled within a rich landscape, to learn the secrets of regional bread and fruits. Sample them with a savory picnic lunch featuring freshly prepared Algarve seasonal and local specialties. Return to Lagos for an evening at leisure. (B, L)

Day 8: Thursday, November 6, 2025 Lagos - Setúbal - Cascais En route to the Portuguese Riviera, stop in Setúbal a colorful industrial city and one of southern Europe's best-kept secrets. See the Mercado (Farmers Market) do Livramento up close. It is considered one of the best fish markets in the world, and it's also rich with displays of fresh fruits and vegetables. Meet local artisans at a family-run shop and learn how the famous handpainted Portuguese tiles, azulejos, are made. Then, head to the Portuguese Riviera. Mansions scattered throughout Cascais and Monte Estoril all hint at this area's history as a haven for exiled European royals and nobility. (B)

Day 9: Friday, November 7, 2025 Cascais - Obidos - Sintra - Cascais Explore the picture-perfect city of Obidos, where white-washed houses sit snug within medieval city walls, and toast with a ginjinha, a sour cherry liqueur served in a small chocolate cup. Continue on to Sintra (UNESCO), a breathtaking hub that served as the summer residence of Portuguese kings for six centuries. Then, it's your choice! Explore the quaint hilltop village of Sintra and take some time to wander through the winding streets -OR-join a guided tour of the National Palace of Sintra, considered the best-preserved medieval palace in Portugal. Bid Portugal goodbye during dinner in Cascais and celebrate the end of your unforgettable journey. (B, D)

**Day 10: Saturday, November 8, 2025 Cascais - Tour Ends** Your tour ends today. (*B*)