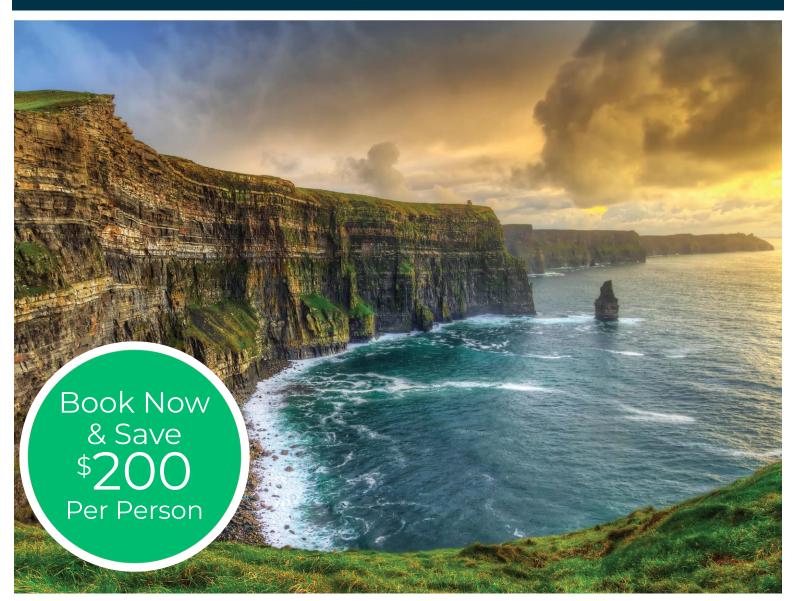

Day 7: Friday, May 8, 2026 Killarney - Cliffs of Moher - Limerick Today brings you to the dramatic, 700-foot-high Cliffs of Moher for cinematic views of the mighty Atlantic. Continue to Limerick, where a panoramic city tour showcases King John's Castle and the Treaty Stone. Delve into the fascinating history of the "city of the violated treaty." This evening you may join an optional medieval banquet dinner, hosted in a castle. (B)

**Day 10: Monday, May 11, 2026 Kingscourt - Tour Ends** Your journey ends in Kingscourt. (B)

**Book Now & Save \$200 Per Person:** 

Double \$4,599; Single \$5,299; Triple \$4,549

Double \$4,399\*
Single \$5,099;
Triple \$4,349 & Save \$200
Per Person