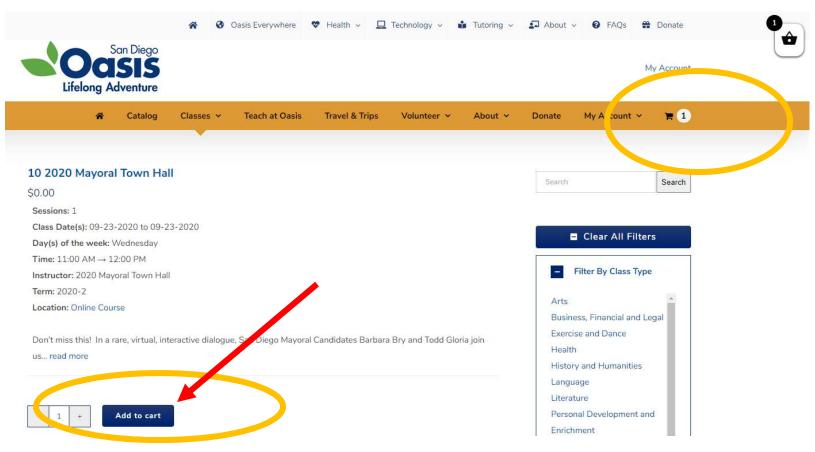

Search for classes by typing into the **Class Search** box, using the class number, or a key word from the class title, or **Filter By Class Type**, or by **Instructor**.

Once you locate the class you want to register for click **Add to cart**. You can confirm the item has been added to your cart by viewing the cart icon in the gold bar at the top, which will display a number next to the icon. Continue adding classes to your cart as desired.