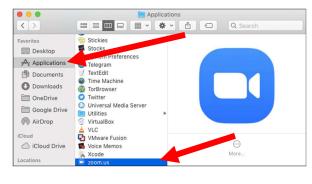

MAC computer: Open your applications and select Zoom.

Click **Join a Meeting**. Enter the meeting ID and password, and you will be ready to participate.

If joining the Zoom session using your registration receipt email, simply open the email message and click on the blue **hyperlink**, as shown above. It should take you directly into the session.