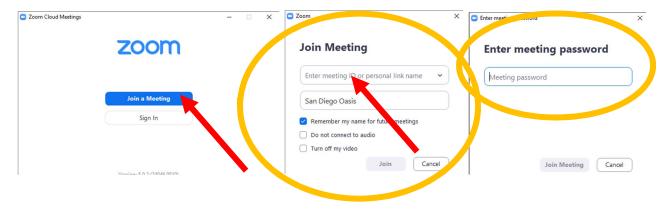

The Zoom link, meeting ID and passcode is located under each registered class. You may click on the blue hyperlink (https://...) which will open up Zoom, or you can manually join the meeting by downloading the Zoom software, using the meeting ID and passcode by going to <u>https://zoom.us/</u>, click on 'Join a meeting', then enter the ID and passcode.

If you are joining the class by phone, dial the provided phone number, and enter the meeting ID and password when prompted.

You may also join the Zoom session by opening your registration receipt in your email inbox, and clicking on the blue hyperlink.