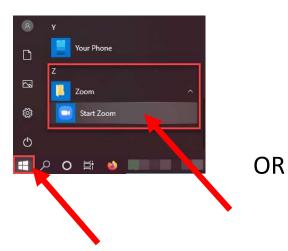

**Windows computer**: click the Window icon (Start Menu) at the bottom left corner of the **computer** screen > Scroll down and **look** for **Zoom**. Click the Start **Zoom** icon to open the desktop **application**.