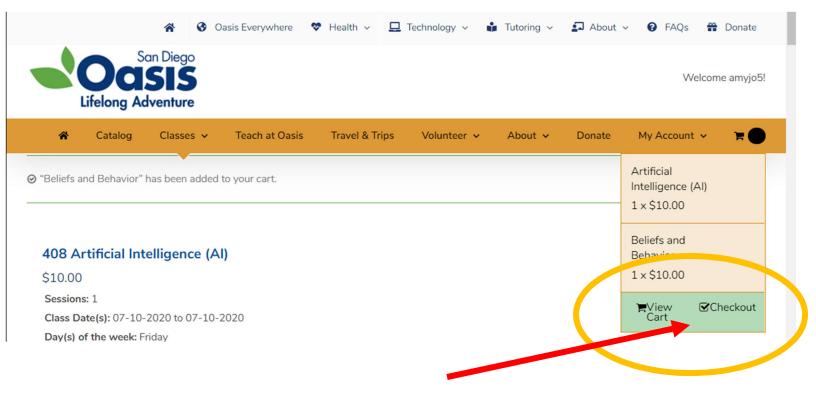

When you are ready to complete your transaction click View Cart Checkout. If you

receive this message: You can only purchase a max (1) of class X. You are receiving this message because you have likely already registered for this class. Please check your prior Orders.

Review the contents of your cart, then click **Proceed to checkout**.

You can only register for one space per member. If additional spaces are needed, please call (619) 881-6262 or email <u>amy@SanDiegoOasis.org</u>.