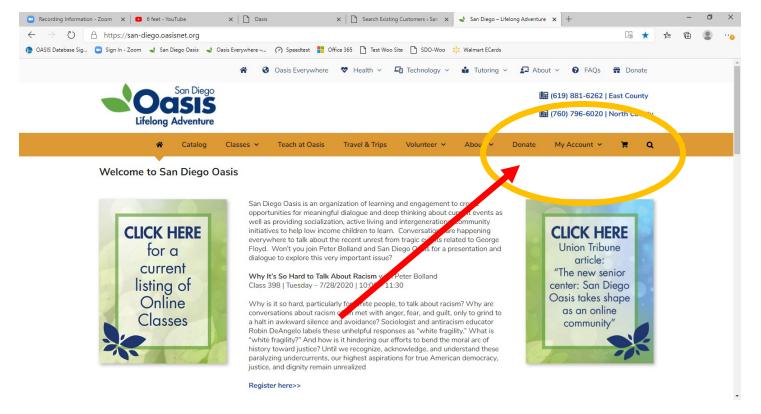

For *San Diego Oasis* online classes only. Start at <u>www.SanDiegoOasis.org</u>. *(Oasis Everywhere* information is located at <u>www.oasiseverywhere.org</u>.)

Click on the **My Account** link at the top of the page, as shown above.